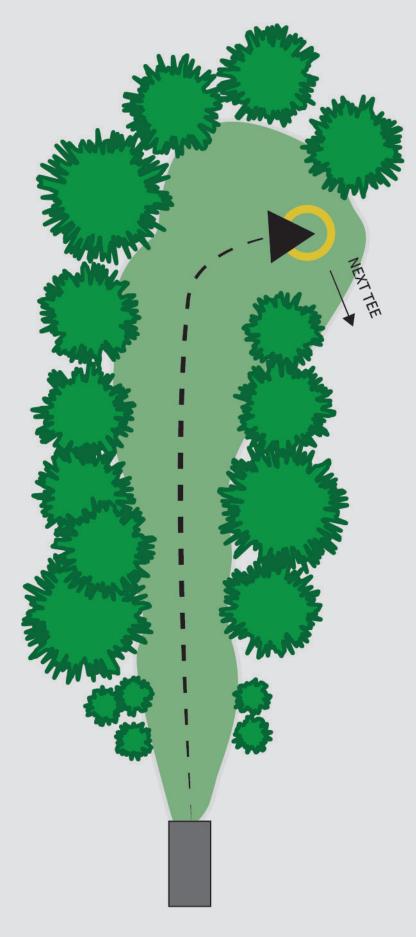

### CADDIEBOK LANGHUS DISC GOLF COURSE



### PAR 3 58 m (+1)

PASS PÅ AT DET ER KLART NÅR DU KASTER. VÆR VARSOM FOR TURGÅERE FRA VENSTRE.







### PAR 3 44 m (-2)

PASS PÅ AT DET ER KLART NÅR DU KASTER.





### PAR 4 110 m

PASS PÅ AT DET ER KLART NÅR DU KASTER. BRUK GJERNE-SPOTTER, BLIND KURV FRA TEE.







### PAR

### **105m(+5)**

4

VANLIG OB REGLER MARKERT MED HVITE PINNER.

STRENGT FORBUDT Å KNEKKE SMÅTRÆR/GRENER FOR Å SKAFFE SEG EN FORDEL.





### PAR 3 60m (+6)

VIS HENSYN TIL TURGÅERE. OB I VANN VED KURV.





### PAR 4 106m (+1)

#### SWEET SPOT: 70 METER









# PAR 3 48m (+4)

OB I MYR, MARKERT MED HVITE STOLPER.

### **SPONSOR:**

OB

OB



NEXT TEE

### PAR 3 86m (-2)

VANLIG OB PÅ FOTBALLBANE. INGEN OB I DAMMEN PÅ HULL 9, MEN RELIEF. SPILLES SOM VANLIG OB, BARE UTEN STRAFFEKAST.

BRUK SPOTTER PÅ HULLET, BLIND KURV.

### **SPONSOR:**

OB

OB

OB



### PAR 3 54m (+5)

PASS OPP FOR TURGÅERE FORBI STEINMUREN. OB I VANN.







# PAR 3 71m (+1)





### PAR 3 73m (+1)