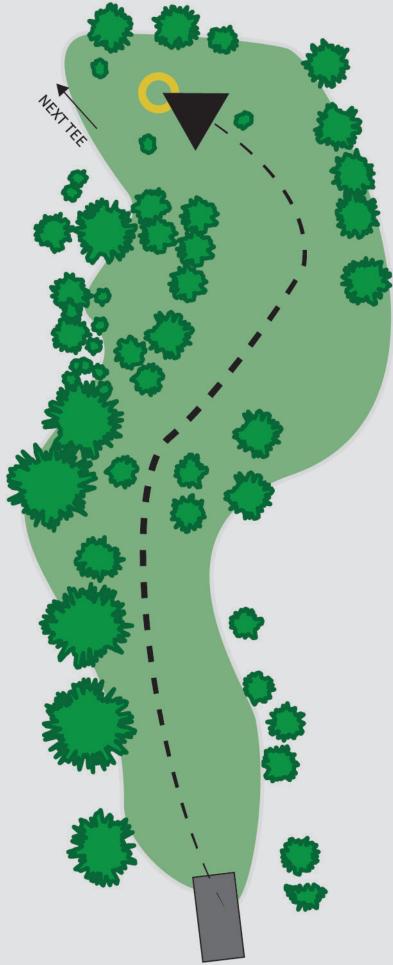

(-2)

PASS PÅ AT DET ER KLART NÅR DU KASTER.





### PAR 4 110 m

PASS PÅ AT DET ER KLART NÅR DU KASTER. BRUK GJERNE-SPOTTER, BLIND KURV FRA TEE.







### PAR

### **105m(+5)**

4

VANLIG OB REGLER MARKERT MED HVITE PINNER.

STRENGT FORBUDT Å KNEKKE SMÅTRÆR/GRENER FOR Å SKAFFE SEG EN FORDEL.





### PAR 3 60m (+6)

VIS HENSYN TIL TURGÅERE. OB I VANN VED KURV.





### PAR 4 106m (+1)

#### SWEET SPOT: 70 METER









# PAR 3 48m (+4)

OB I MYR, MARKERT MED HVITE STOLPER.

### **SPONSOR:**

OB

OB



NEXT TEE

### PAR 3 86m (-2)

VANLIG OB PÅ FOTBALLBANE. INGEN OB I DAMMEN PÅ HULL 9, MEN RELIEF. SPILLES SOM VANLIG OB, BARE UTEN STRAFFEKAST.

BRUK SPOTTER PÅ HULLET, BLIND KURV.

### **SPONSOR:**

OB

OB

OB



### PAR 3 54m (+5)

PASS OPP FOR TURGÅERE FORBI STEINMUREN. OB I VANN.







# PAR 3 71m (+1)





### PAR 3 73m (+1)



OB

# PAR

### 51m

OB MARKERT MED HVITE PINNER. INGEN MANDO.

3





### PAR

#### 3

### 52m

OB MARKERT MED HVITE PINNER.

PASS PÅ TURGÅERE LANGS LYSLØYPA.





# PAR 3

### 78m

OB PÅ OG OVER VEG.

VÆR OPPMERKSOM PÅ TURGÅERE LANGS VEIEN.





OB

NEXT TEE

OB

### PAR 3 102m(-6)

**OBIOGOVER VANN.** 

VÆR OPPMERKSOM PÅ TURGÅERE LANGS STIEN.

VIS HENSYN FOR BLOMSTERENGA I STARTEN AV HULLET.



OB

**OB** 

7m

OB

### PAR 3 69m (-4)

OB - ØY. VED BOM PÅ ØY MERKET MED HVITE PINNER GÅR DU TIL DROP ZONE MED ET STRAFFEKAST. HVIS DU LANDER OB FRA DROP ZONE, MEN HAR FLYDD GOD OVER ØYA SÅ DROPPER DU DER DU VAR SIST GOD INNE I ØYA. HAR DU IKKE VÆRT GOD INNE PÅ ØYA FRA DROP TAR DU NESTE FRA DROP MED NYTT STRAFFEKAST TIL. RADIUS ØY: 7 METER DROP ZONE: