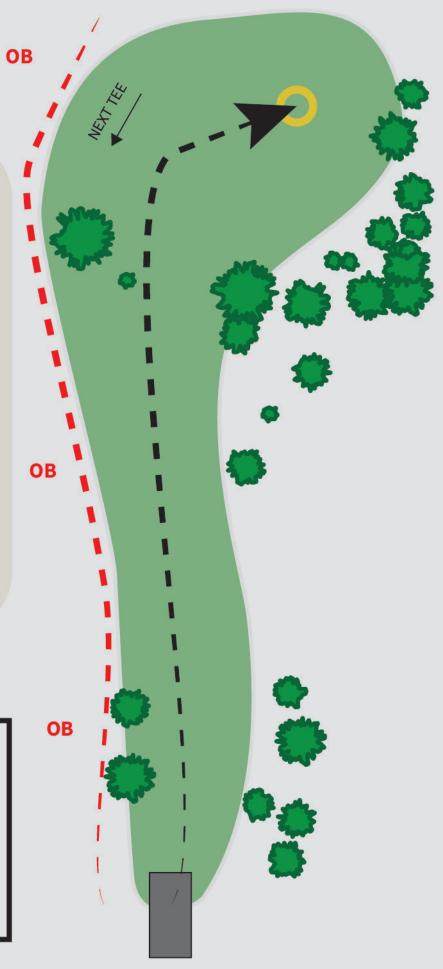

### 78m

OB PÅ OG OVER VEG.

VÆR OPPMERKSOM PÅ TURGÅERE LANGS VEIEN.

OB

NEXT TEE

OB