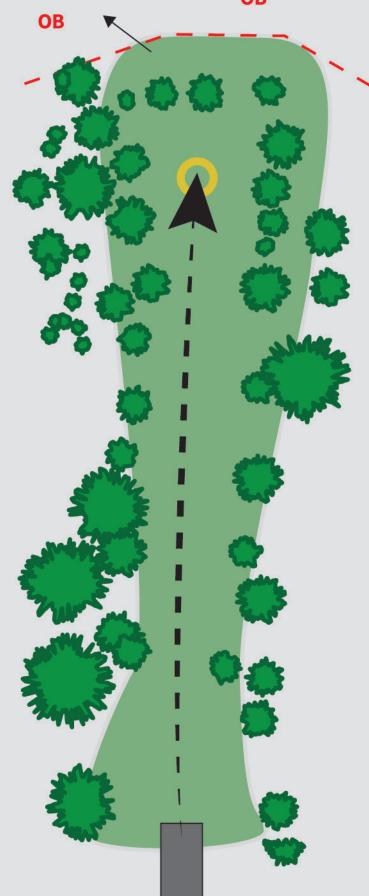

### 51m

OB MARKERT MED HVITE PINNER. INGEN MANDO.

3

### 52m

OB MARKERT MED HVITE PINNER.

PASS PÅ TURGÅERE LANGS LYSLØYPA.