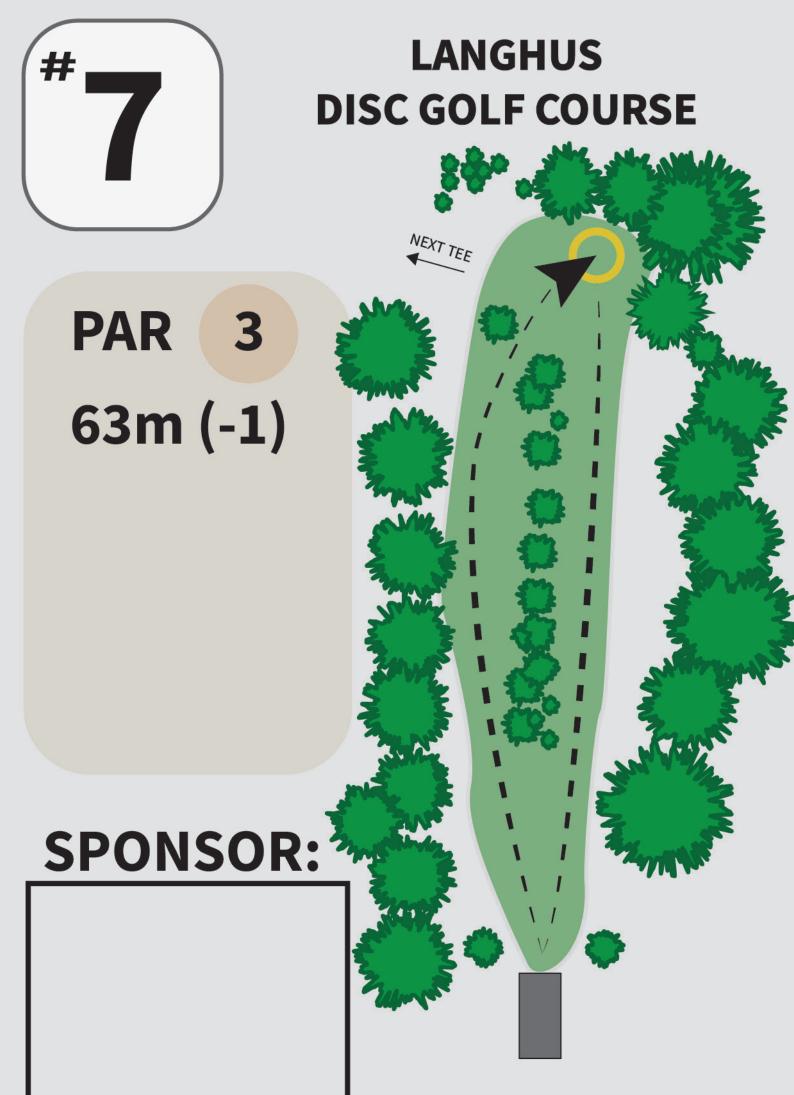

### CADDIEBOK LANGHUS DISC GOLF COURSE



### PAR 3 58 m (+1)

PASS PÅ AT DET ER KLART NÅR DU KASTER. VÆR VARSOM FOR TURGÅERE FRA VENSTRE.







### PAR 3 44 m (-2)

PASS PÅ AT DET ER KLART NÅR DU KASTER.





### PAR 4 110 m

PASS PÅ AT DET ER KLART NÅR DU KASTER. BRUK GJERNE-SPOTTER, BLIND KURV FRA TEE.







### PAR

### **105m(+5)**

4

VANLIG OB REGLER MARKERT MED HVITE PINNER.

STRENGT FORBUDT Å KNEKKE SMÅTRÆR/GRENER FOR Å SKAFFE SEG EN FORDEL.





### PAR 3 60m (+6)

VIS HENSYN TIL TURGÅERE. OB I VANN VED KURV.





### PAR 4 106m (+1)

#### SWEET SPOT: 70 METER









# PAR 3 48m (+4)

OB I MYR, MARKERT MED HVITE STOLPER.

### **SPONSOR:**

OB

OB



NEXT TEE

### PAR 3 86m (-2)

VANLIG OB PÅ FOTBALLBANE. INGEN OB I DAMMEN PÅ HULL 9, MEN RELIEF. SPILLES SOM VANLIG OB, BARE UTEN STRAFFEKAST.

BRUK SPOTTER PÅ HULLET, BLIND KURV.

### **SPONSOR:**

OB

OB

OB



### PAR 3 54m (+5)

PASS OPP FOR TURGÅERE FORBI STEINMUREN. OB I VANN.







# PAR 3 71m (+1)





### PAR 3 73m (+1)



OB

# PAR

### 51m

OB MARKERT MED HVITE PINNER. INGEN MANDO.

3





### PAR

#### 3

### 52m

OB MARKERT MED HVITE PINNER.

PASS PÅ TURGÅERE LANGS LYSLØYPA.





# PAR 3

### 78m

OB PÅ OG OVER VEG.

VÆR OPPMERKSOM PÅ TURGÅERE LANGS VEIEN.





OB

NEXT TEE

OB

### PAR 3 102m(-6)

**OBIOGOVER VANN.** 

VÆR OPPMERKSOM PÅ TURGÅERE LANGS STIEN.

VIS HENSYN FOR BLOMSTERENGA