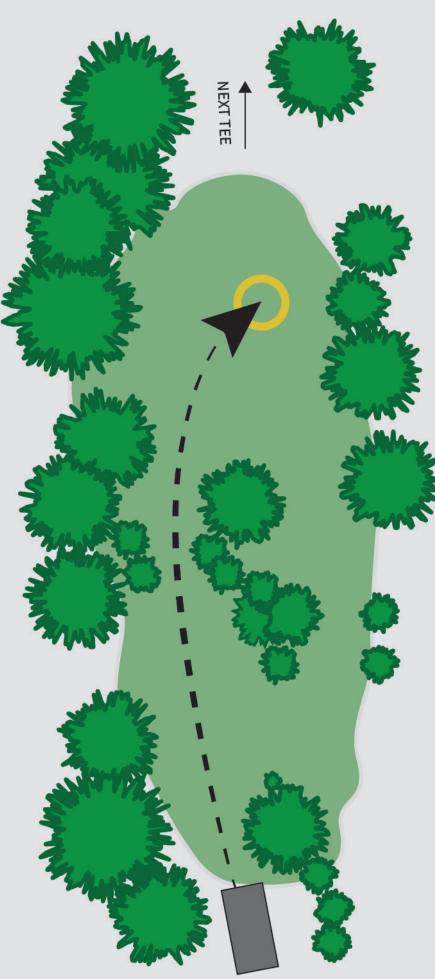

### CADDIEBOK LANGHUS DISC GOLF COURSE



### PAR 3 58 m (+1)

PASS PÅ AT DET ER KLART NÅR DU KASTER. VÆR VARSOM FOR TURGÅERE FRA VENSTRE.







### PAR 3 44 m (-2)

PASS PÅ AT DET ER KLART NÅR DU KASTER.





### PAR 4 110 m

PASS PÅ AT DET ER KLART NÅR DU KASTER. BRUK GJERNE-SPOTTER, BLIND KURV FRA TEE.







### PAR

### **105m(+5)**

4

VANLIG OB REGLER MARKERT MED HVITE PINNER.

STRENGT FORBUDT Å KNEKKE SMÅTRÆR/GRENER FOR Å SKAFFE SEG EN FORDEL.





### PAR 3 60m (+6)

VIS HENSYN TIL TURGÅERE. OB I VANN VED KURV.





### PAR 4 106m (+1)

#### SWEET SPOT: 70 METER









# PAR 3 48m (+4)

OB I MYR, MARKERT MED HVITE STOLPER.

### **SPONSOR:**

OB

OB



NEXT TEE

### PAR 3 86m (-2)

VANLIG OB PÅ FOTBALLBANE. INGEN OB I DAMMEN PÅ HULL 9, MEN RELIEF. SPILLES SOM VANLIG OB, BARE UTEN STRAFFEKAST.

BRUK SPOTTER PÅ HULLET, BLIND KURV.

### **SPONSOR:**

OB

OB

OB



### PAR 3 54m (+5)

PASS OPP FOR TURGÅERE FORBI STEINMUREN. OB I VANN.







# PAR 3 71m (+1)





### PAR 3 73m (+1)



OB

# PAR

### 51m

OB MARKERT MED HVITE PINNER. INGEN MANDO.

3





### PAR

#### 3

### 52m

OB MARKERT MED HVITE PINNER.

PASS PÅ TURGÅERE LANGS LYSLØYPA.





# PAR 3

### 78m

OB PÅ OG OVER VEG.

VÆR OPPMERKSOM PÅ TURGÅERE LANGS VEIEN.





OB

NEXT TEE

OB

### PAR 3 102m(-6)

**OBIOGOVER VANN.** 

VÆR OPPMERKSOM