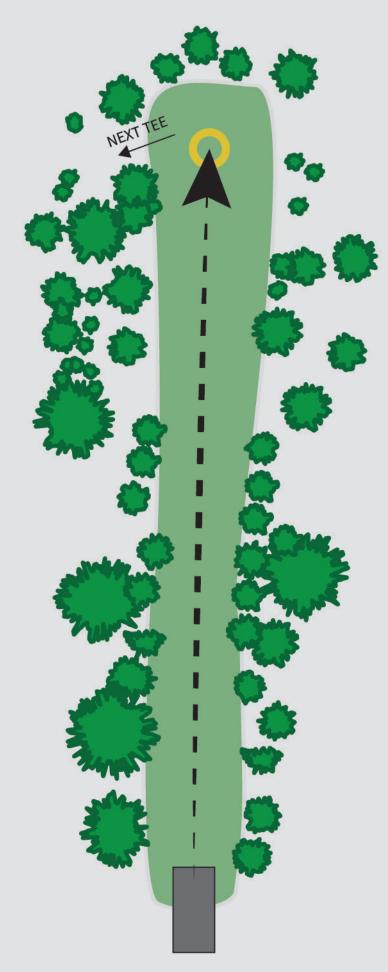

R KLART NÅR DU KASTER.





### PAR 4 110 m

PASS PÅ AT DET ER KLART NÅR DU KASTER. BRUK GJERNE-SPOTTER, BLIND KURV FRA TEE.







### PAR

### **105m(+5)**

4

VANLIG OB REGLER MARKERT MED HVITE PINNER.

STRENGT FORBUDT Å KNEKKE SMÅTRÆR/GRENER FOR Å SKAFFE SEG EN FORDEL.





### PAR 3 60m (+6)

VIS HENSYN TIL TURGÅERE. OB I VANN VED KURV.





### PAR 4 106m (+1)

#### SWEET SPOT: 70 METER









# PAR 3 48m (+4)

OB I MYR, MARKERT MED HVITE STOLPER.

### **SPONSOR:**

OB

OB



NEXT TEE

### PAR 3 86m (-2)

VANLIG OB PÅ FOTBALLBANE. INGEN OB I DAMMEN PÅ HULL 9, MEN RELIEF. SPILLES SOM VANLIG OB, BARE UTEN STRAFFEKAST.

BRUK SPOTTER PÅ HULLET, BLIND KURV.

### **SPONSOR:**

OB

OB

OB



### PAR 3 54m (+5)

PASS OPP FOR TURGÅERE FORBI STEINMUREN. OB I VANN.







# PAR 3 71m (+1)





### PAR 3 73m (+1)



OB

# PAR

### 51m

OB MARKERT MED HVITE PINNER. INGEN MANDO.

3





### PAR

#### 3

### 52m

OB MARKERT MED HVITE PINNER.

PASS PÅ TURGÅERE LANGS LYSLØYPA.





# PAR 3

### 78m

OB PÅ OG OVER VEG.

VÆR OPPMERKSOM PÅ TURGÅERE LANGS VEIEN.





OB

NEXT TEE

OB

### PAR 3 102m(-6)

**OBIOGOVER VANN.** 

VÆR OPPMERKSOM PÅ TURGÅERE LANGS STIEN.

VIS HENSYN FOR BLOMSTERENGA I STARTEN AV HULLET.



OB

**OB** 

7m

OB

### PAR 3 69m (-4)

OB - ØY. VED BOM PÅ ØY MERKET MED HVITE PINNER GÅR DU TIL DROP ZONE MED ET STRAFFEKAST. HVIS DU LANDER OB FRA DROP ZONE, MEN HAR FLYDD GOD OVER ØYA SÅ DROPPER DU DER DU VAR SIST GOD INNE I ØYA. HAR DU IKKE VÆRT GOD INNE PÅ ØYA FRA DROP TAR DU NESTE FRA DROP MED NYTT STRAFFEKAST TIL. RADIUS ØY: 7 METER DROP ZONE: 26 METER