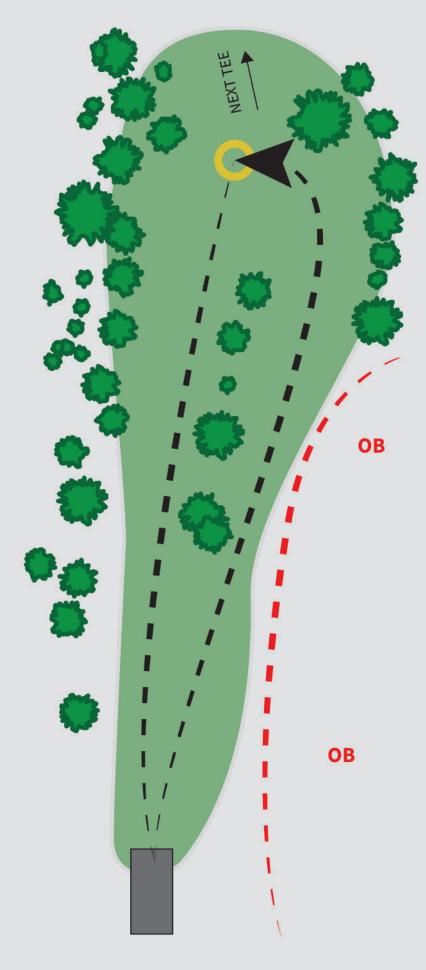

### 78m

OB PÅ OG OVER VEG.

VÆR OPPMERKSOM PÅ TURGÅERE LANGS VEIEN.

OB

NEXT TEE

OB