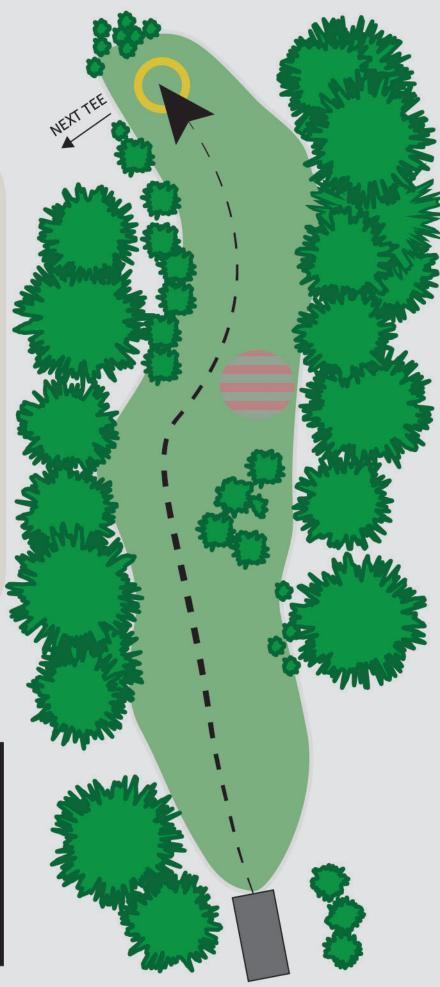

### CADDIEBOK LANGHUS DISC GOLF COURSE



### PAR 3 58 m (+1)

PASS PÅ AT DET ER KLART NÅR DU KASTER. VÆR VARSOM FOR TURGÅERE FRA VENSTRE.







### PAR 3 44 m (-2)

PASS PÅ AT DET ER KLART NÅR DU KASTER.





### PAR 4 110 m

PASS PÅ AT DET ER KLART NÅR DU KASTER. BRUK GJERNE-SPOTTER, BLIND KURV FRA TEE.







### PAR

### **105m(+5)**

4

VANLIG OB REGLER MARKERT MED HVITE PINNER.

STRENGT FORBUDT Å KNEKKE SMÅTRÆR/GRENER FOR Å SKAFFE SEG EN FORDEL.





### PAR 3 60m (+6)

VIS HENSYN TIL TURGÅERE. OB I VANN VED KURV.





### PAR 4 106m (+1)

#### SWEET SPOT: 70 METER









# PAR 3 48m (+4)

OB I MYR, MARKERT MED HVITE STOLPER.

### **SPONSOR:**

OB

OB



NEXT TEE

### PAR 3 86m (-2)

VANLIG OB PÅ FOTBALLBANE. INGEN OB I DAMMEN PÅ HULL 9, MEN RELIEF. SPILLES SOM VANLIG OB, BARE UTEN STRAFFEKAST.

BRUK SPOTTER PÅ HULLET, BLIND KURV.

### **SPONSOR:**

OB

OB

OB



### PAR 3 54m (+5)

PASS OPP FOR TURGÅERE FORBI STEINMUREN. OB I VANN.







# PAR 3 71m (+1)





### PAR 3 73m (+1)



OB

# PAR

### 51m

OB MARKERT MED HVITE PINNER. INGEN MANDO.

3





### PAR

#### 3

### 52m

OB MARKERT MED HVITE PINNER.

PASS PÅ TURGÅERE LANGS LYSLØYPA.





# PAR 3

### 78m

OB PÅ OG OVER VEG.

VÆR OPPMERKSOM PÅ TURGÅERE LANGS VEIEN.





OB

NEXT TEE

OB

### PAR 3 102m(-6)

**OBIOGOVER VANN.** 

VÆR OPPMERKSOM PÅ TURGÅERE LANGS STIEN.

VIS HENSYN FOR BLOMSTEREN