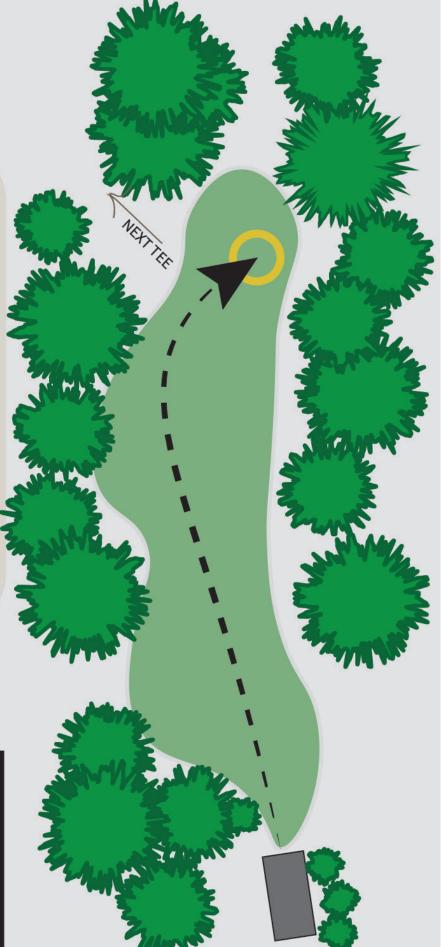

### **105m(+5)**

4

VANLIG OB REGLER MARKERT MED HVITE PINNER.

STRENGT FORBUDT Å KNEKKE SMÅTRÆR/GRENER FOR Å SKAFFE SEG EN FORDEL.