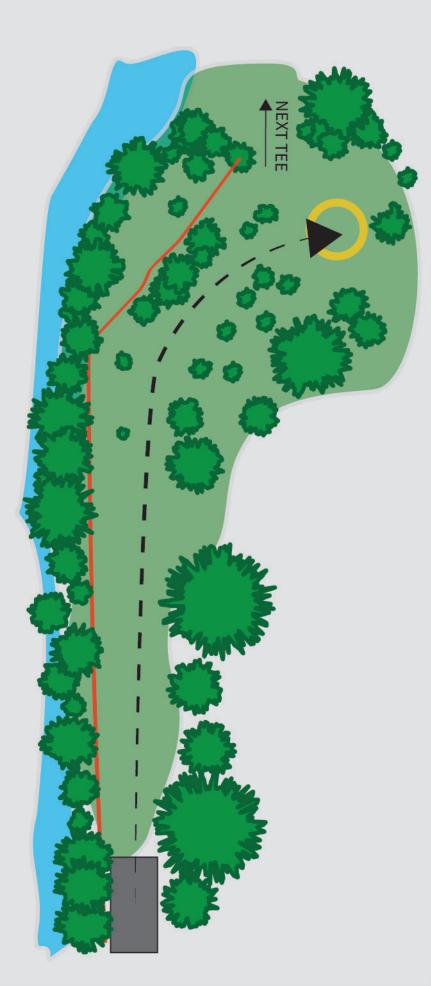

### PAR 3 86m (-2)

VANLIG OB PÅ FOTBALLBANE. INGEN OB I DAMMEN PÅ HULL 9, MEN RELIEF. SPILLES SOM VANLIG OB, BARE UTEN STRAFFEKAST.

BRUK SPOTTER PÅ HULLET, BLIND KURV.