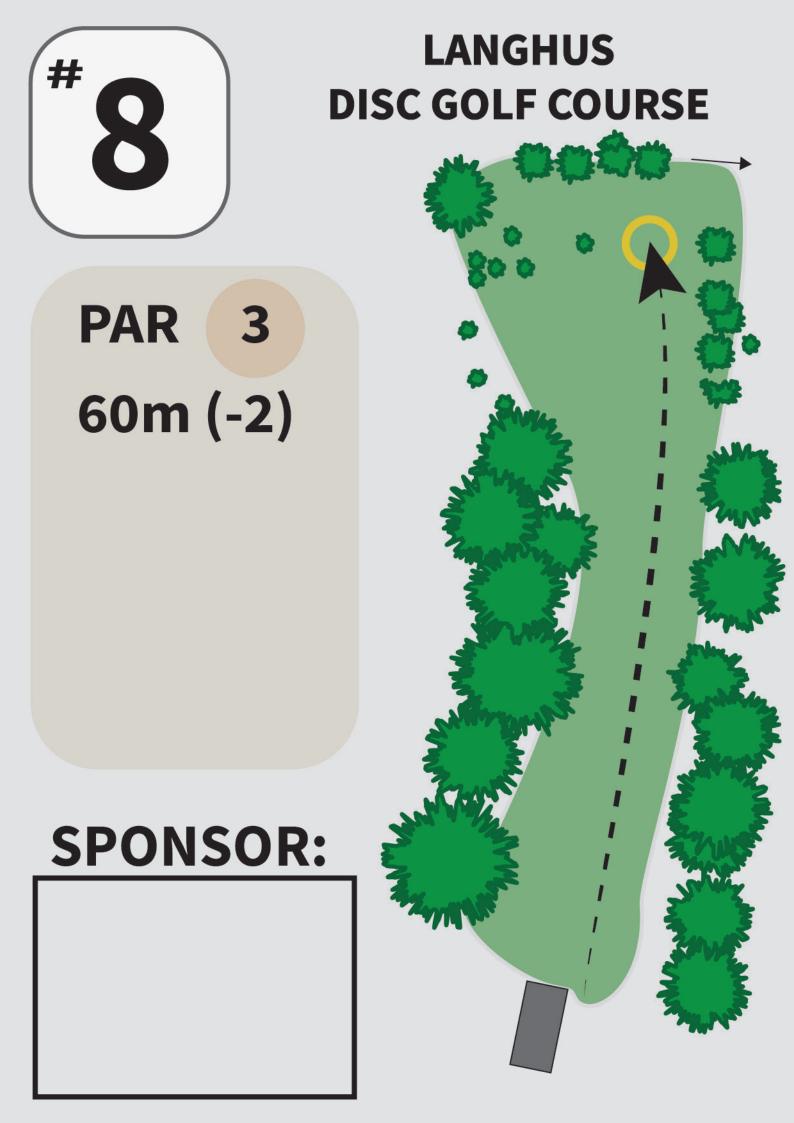

### CADDIEBOK LANGHUS DISC GOLF COURSE



### PAR 3 58 m (+1)

PASS PÅ AT DET ER KLART NÅR DU KASTER. VÆR VARSOM FOR TURGÅERE FRA VENSTRE.







### PAR 3 44 m (-2)

PASS PÅ AT DET ER KLART NÅR DU KASTER.





### PAR 4 110 m

PASS PÅ AT DET ER KLART NÅR DU KASTER. BRUK GJERNE-SPOTTER, BLIND KURV FRA TEE.







### PAR

### **105m(+5)**

4

VANLIG OB REGLER MARKERT MED HVITE PINNER.

STRENGT FORBUDT Å KNEKKE SMÅTRÆR/GRENER FOR Å SKAFFE SEG EN FORDEL.





### PAR 3 60m (+6)

VIS HENSYN TIL TURGÅERE. OB I VANN VED KURV.





### PAR 4 106m (+1)

#### SWEET SPOT: 70 METER









# PAR 3 48m (+4)

OB I MYR, MARKERT MED HVITE STOLPER.

### **SPONSOR:**

OB

OB



NEXT TEE

### PAR 3 86m (-2)

VANLIG OB PÅ FOTBALLBANE. INGEN OB I DAMMEN PÅ HULL 9, MEN RELIEF. SPILLES SOM VANLIG OB, BARE UTEN STRAFFEKAST.

BRUK SPOTTER PÅ HULLET, BLIND KURV.

### **SPONSOR:**

OB

OB

OB



### PAR 3 54m (+5)

PASS OPP FOR TURGÅERE FORBI STEINMUREN. OB I VANN.







# PAR 3 71m (+1)





### PAR 3 73m (+1)



OB

# PAR

### 51m

OB MARKERT MED HVITE PINNER. INGEN MANDO.

3





### PAR

#### 3

### 52m

OB MARKERT MED HVITE PINNER.

PASS PÅ TURGÅERE LANGS LYSLØYPA.





# PAR 3

### 78m

OB PÅ OG OVER VEG.

VÆR OPPMERKSOM PÅ TURGÅERE LANGS VEIEN.





OB

NEXT TEE

OB

### PAR 3 102m(-6)

**OBIOGOVER VANN.** 

VÆR OPPMERKSOM PÅ TURGÅERE LANGS STIEN.

VIS HENSYN FOR BLOMSTERENGA I