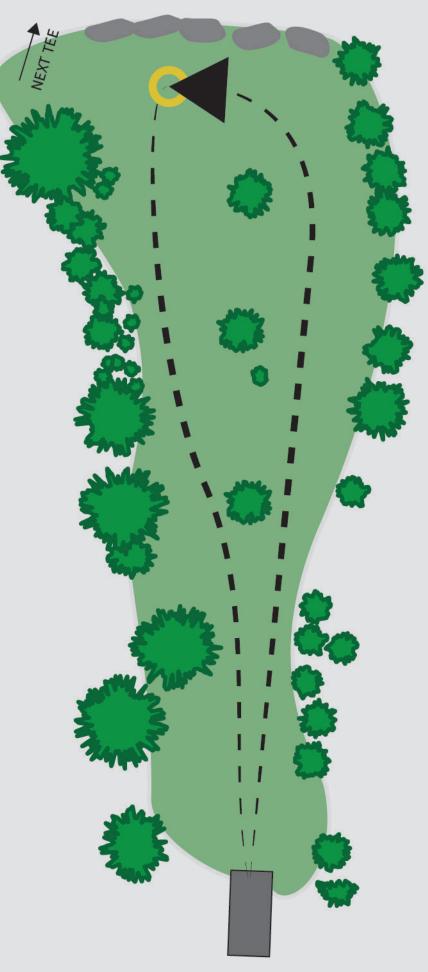

### **105m(+5)**

4

VANLIG OB REGLER MARKERT MED HVITE PINNER.

STRENGT FORBUDT Å KNEKKE SMÅTRÆR/GRENER FOR Å SKAFFE SEG EN FORDEL.