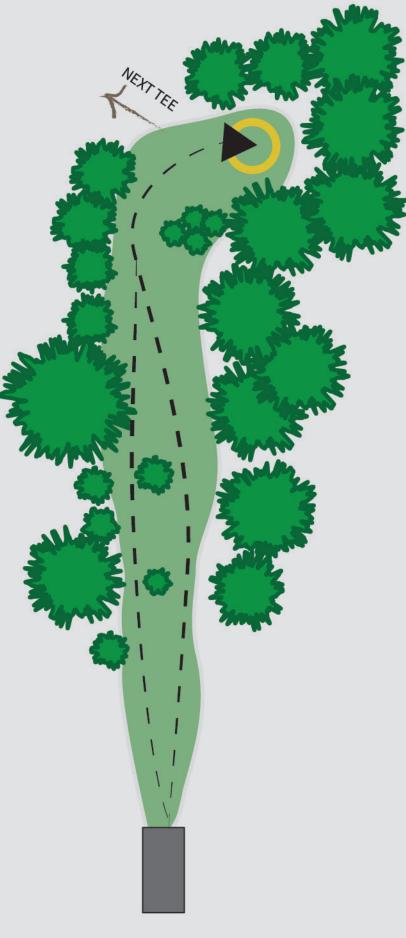

### CADDIEBOK LANGHUS DISC GOLF COURSE



### PAR 3 58 m (+1)

PASS PÅ AT DET ER KLART NÅR DU KASTER. VÆR VARSOM FOR TURGÅERE FRA VENSTRE.







### PAR 3 44 m (-2)

PASS PÅ AT DET ER KLART NÅR DU KASTER.





### PAR 4 110 m

PASS PÅ AT DET ER KLART NÅR DU KASTER. BRUK GJERNE-SPOTTER, BLIND KURV FRA TEE.







### PAR

### **105m(+5)**

4

VANLIG OB REGLER MARKERT MED HVITE PINNER.

STRENGT FORBUDT Å KNEKKE SMÅTRÆR/GRENER FOR Å SKAFFE SEG EN FORDEL.





### PAR 3 60m (+6)

VIS HENSYN TIL TURGÅERE. OB I VANN VED KURV.





### PAR 4 106m (+1)

#### SWEET SPOT: 70 METER









# PAR 3 48m (+4)

OB I MYR, MARKERT MED HVITE STOLPER.

### **SPONSOR:**

OB

OB



NEXT TEE

### PAR 3 86m (-2)

VANLIG OB PÅ FOTBALLBANE. INGEN OB I DAMMEN PÅ HULL 9, MEN RELIEF. SPILLES SOM VANLIG OB, BARE UTEN STRAFFEKAST.

BRUK SPOTTER PÅ HULLET, BLIND KURV.

### **SPONSOR:**

OB

OB

OB



### PAR 3 54m (+5)

PASS OPP FOR TURGÅERE FORBI STEINMUREN. OB I VANN.







# PAR 3 71m (+1)





### PAR 3 73m (+1)



OB

# PAR

### 51m

OB MARKERT MED HVITE PINNER. INGEN MANDO.

3





### PAR

#### 3

### 52m

OB MARKE