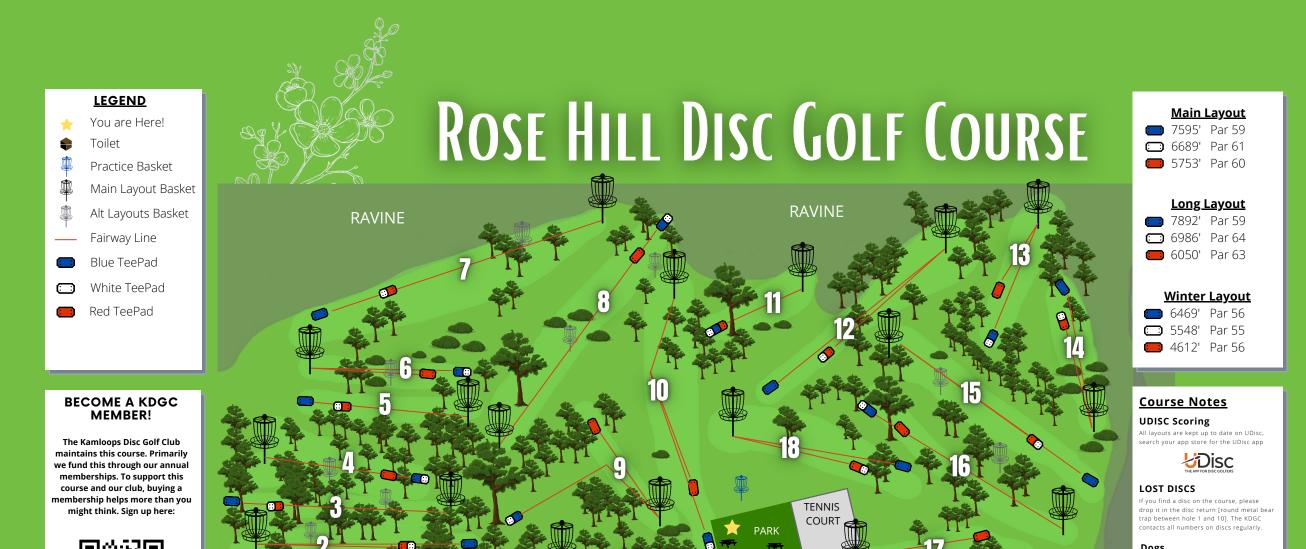

Rose Hill Disc Golf Course is specifically located within T'Kemlups te Secwépemc. Looking down from hole 13 you can see the meeting of the two rivers, which gives Kamloops its name - T'Kemlups. This place gives us gratitude for the beautiful valley that surrounds us, and reminds us how small we are in the world.

## **PLAYOFF HOLES.**

In the case of a playoff for 1st, there will be a sudden death playoff. McArthur Island: holes 18/1/2. Rose Hill: holes 10, 11, 18. Dick Hart: holes 1, 2, 10, 2.