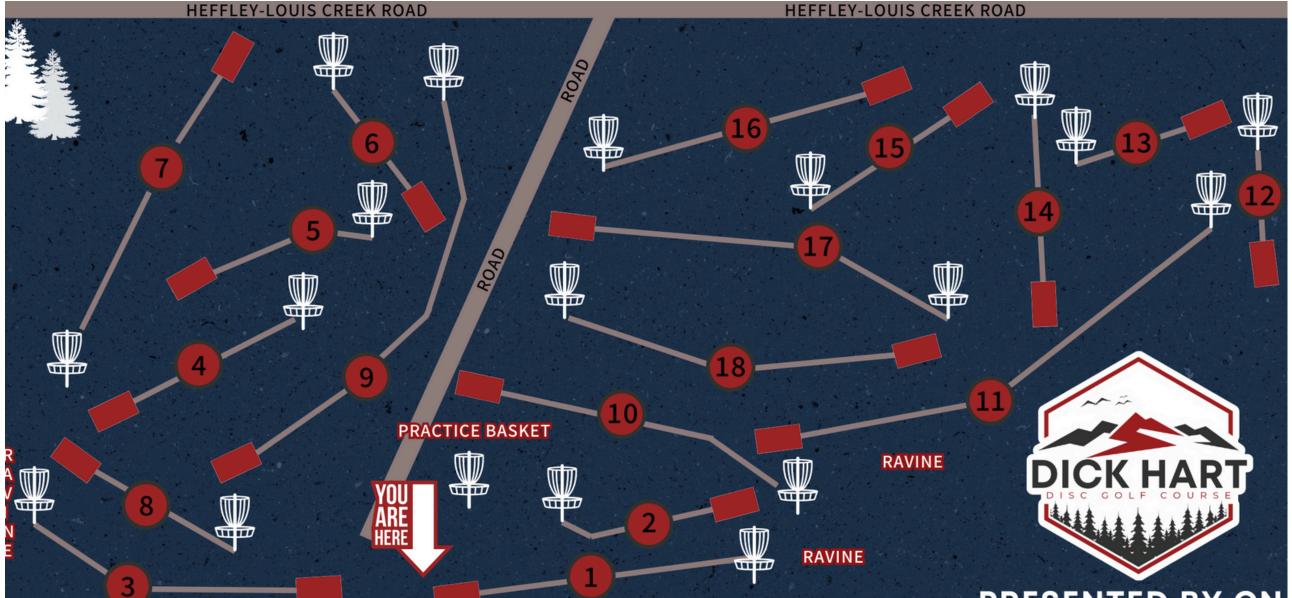

Dick Hart Disc Golf Course is located on the territory of the Secwepemc People. The pine needles that are found in great number on this course have many uses to the Secwepemc People. This land is unique and home to many different species of living things.

## **PLAYOFF HOLES.**

In the case of a playoff for 1st, there will be a sudden death playoff. McArthur Island: holes 18/1/2. Rose Hill: holes 10, 11, 18. Dick Hart: holes 1, 2, 10, 2.