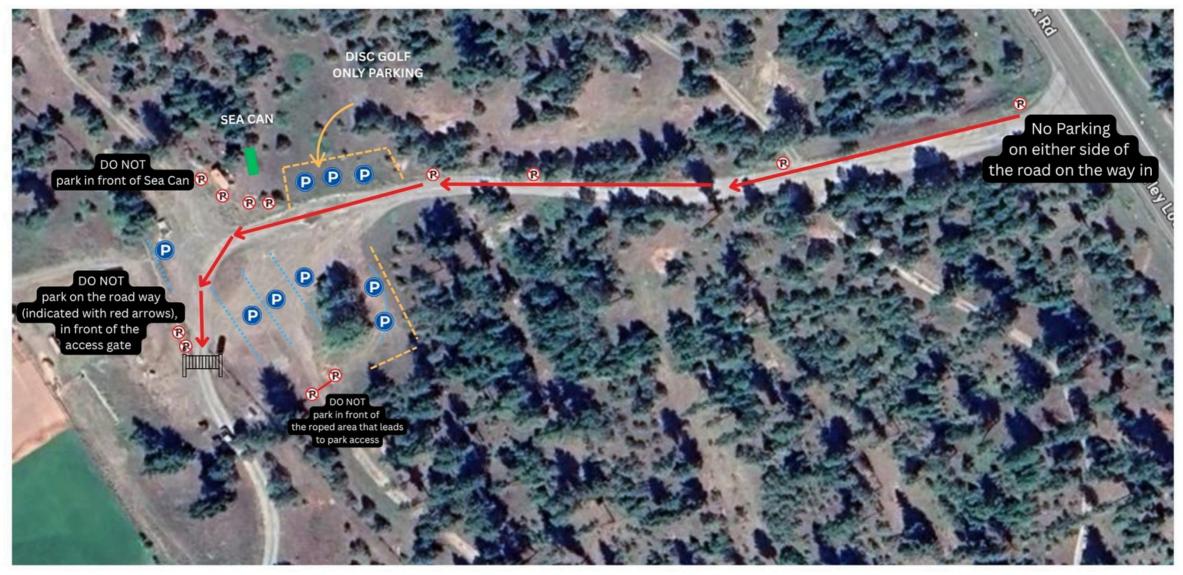

# **Dick Hart Parking**

Please use this map as a guideline for where to park at Dick Hart. Ensure roadways and gates ARE NOT BLOCKED and vehicles are parked in an orderly fashion! We need to ensure that, if necessary, emergency vehicles can quickly and safely access the park.

If the campground is opened for overflow parking, DO NOT drive or park on the grass. Follow the road way and park accordingly so everyone has an opportunity to leave.

When it comes to parking at Rose Hill and Dick Hart, please consider car pooling! If you need help finding someone in your division to share a ride with, visit

Tournament Central and they will do their best to help you out!

With all the courses, when parking please ensure you are not blocking:

- driveways
- emergency access
- park gates
- mailboxes
- main roadways
- blind corners
- other competitors vehicles