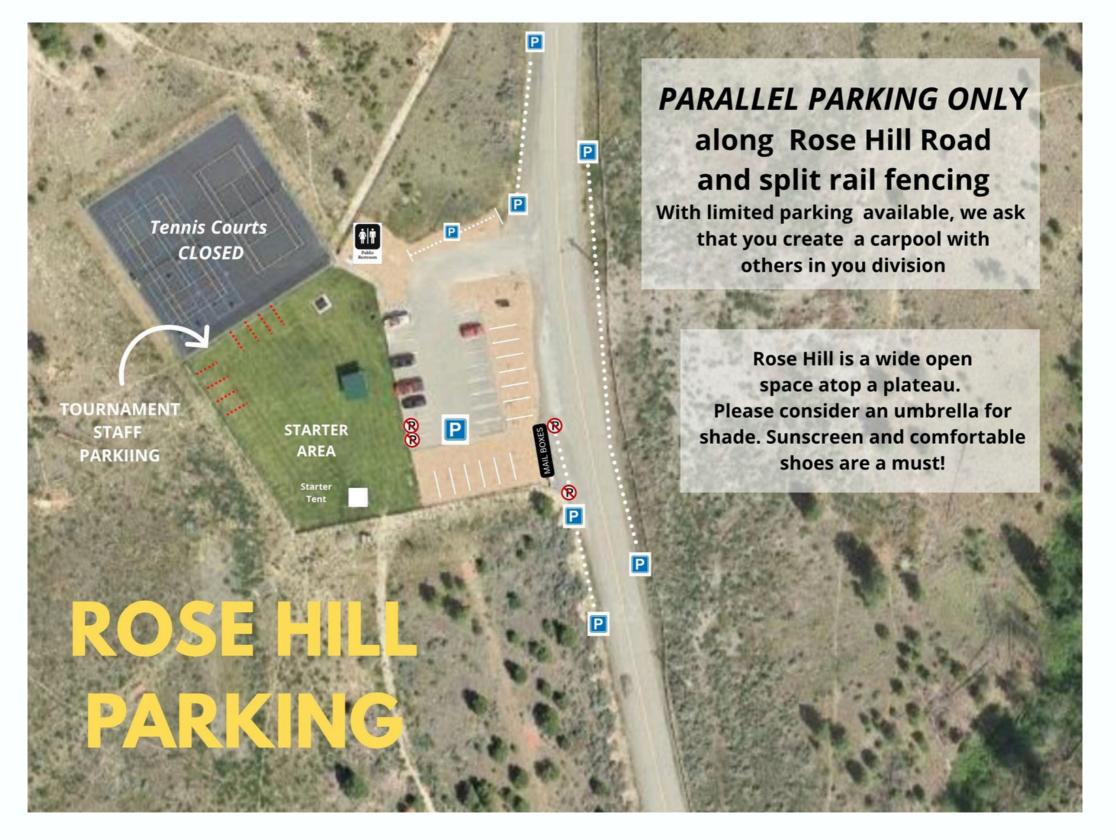

# **Dick Hart Parking**

Please use this map as a guideline for where to park at Dick Hart. Ensure roadways and gates ARE NOT BLOCKED and vehicles are parked in an orderly fashion! We need to ensure that, if necessary, emergency vehicles can quickly and safely access the park.

If the campground is opened for overflow parking, DO NOT drive or park on the grass. Follow the road way and park accordingly so everyone has an opportunity to leave.

When it comes to parking at Rose Hill and Dick Hart, please consider car pooling! If you need help finding someone in your division to share a ride with, visit

Tournament Central and they will do their best to help you out!

With all the courses, when parking please ensure you are not blocking:

- driveways
- emergency access
- park gates
- mailboxes
- main roadways
- blind corners
- other competitors vehicles