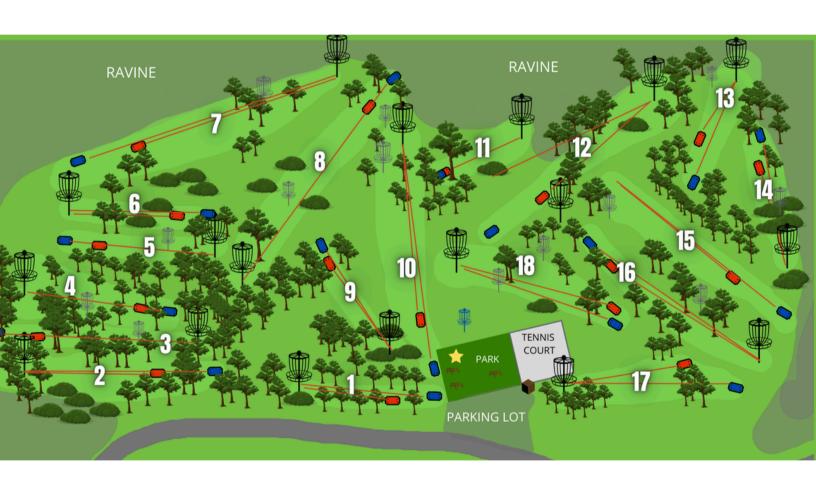

# ROSE HILL MAP

NOTE WHERE HOLE #1 IS.
FRONT 9 & BACK 9 ARE FLIPPED FROM YEARS PAST.