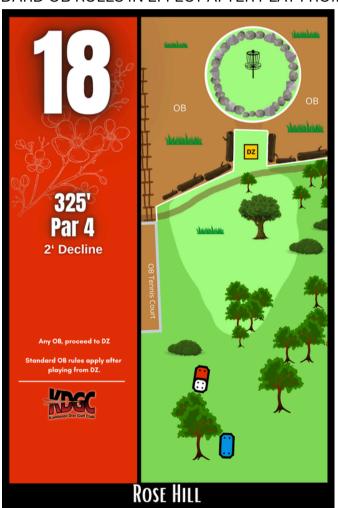

# **HOLE #18**

\*SHOWING RED PAD AS EXAMPLE AS MANY MAY NOT BE FAMILIAR WITH NEW CHANGES

KDGC BOARD HAS GOTTEN A PDGA APPROVED LAYOUT FOR THE ISLAND ON HOLE 18.

ANY OB THROWS, TENNIS COURT IS ALSO OB, WILL PROCEED TO THE DZ.

STANDARD OB RULES IN EFFECT AFTER PLAY FROM THE DZ.